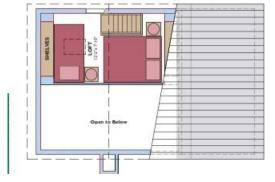

## Three Days to Move-in!

1 Bedroom, 1 Bath Living Area - 415 sq.ft. Total under roof - 523 sq.ft. A large screened porch allows you to enjoy the outdoors in any weather. The tall ceiling in the living room creates a feeling of space, and the skylight in the loft lets you enjoy the stars.