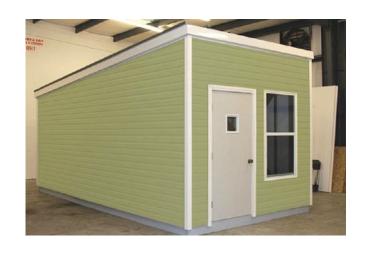

## Accessory Dwelling Unit (ADU) and Disaster Relief Housing Units (Multi-Dwelling) - Self Installed

Made from Steel-Skinned Structural Insulated
Panels (SIPs) - Insulated Wall & Roof Panels
Metal Roof Decking & Vinyl Siding
Engineered for up to 160 mph Winds
Fire, Sesimic, Pest-Resistant
Cold Formed Steel Frame Interior Walls
Highly Insulated Structure
Assemble with a Power Drill
Note: Many Other Designs Available