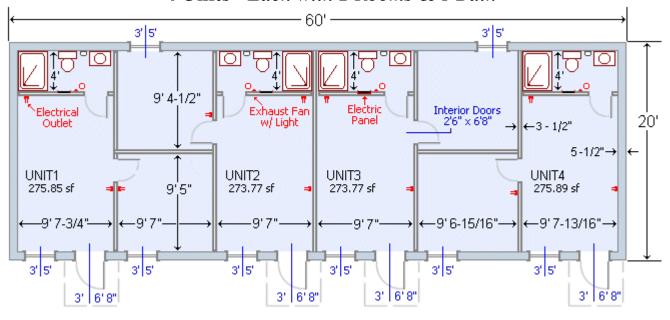

- Self Installed

Made from Steel-Skinned Structural Insulated
Panels (SIPs) - Insulated Wall & Roof Panels
Metal Roof Decking & Vinyl Siding
Engineered for up to 160 mph Winds
Fire, Sesimic, Pest-Resistant
Cold Formed Steel Frame Interior Walls
Highly Insulated Structure
Assemble with a Power Drill
Note: Many Other Designs Available



## Three Days to Move-in!







1 Bedroom, 1 Bath Living Area - 415 sq.ft. Total under roof - 523 sq.ft. A large screened porch allows you to enjoy the outdoors in any weather. The tall ceiling in the living room creates a feeling of space, and the skylight in the loft lets you enjoy the stars.





## ADU / Disaster Relief Housing -- Multi-Dwelling

#### Three Models

#### 6 Units - Each with 1 Room & 1 Bath



#### 4 Units - Each with 2 Rooms & 1 Bath



### ADU / Disaster Relief Housing -- Multi-Dwelling

Three Models (cont.)

**3 Units -** Each with 3 Rooms & 1 Bath



# **Steel-Skinned SIP - Hurricane, Fire, Seismic, Pest-Resistant, Energy Efficient Construction**