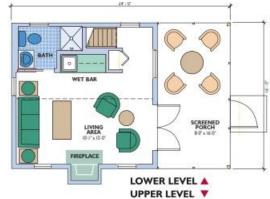

## Three Days to Move-in!

1 Bedroom, 1 Bath Living Area - 415 sq.ft. Total under roof - 523 sq.ft. A large screened porch allows you to enjoy the outdoors in any weather. The tall ceiling in the living room creates a feeling of space, and the skylight in the loft lets you enjoy the stars.