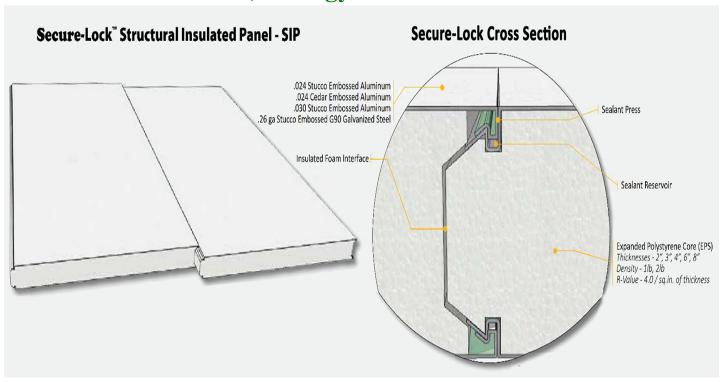

# **Steel-Skinned SIP - Hurricane, Fire, Seismic, Pest-Resistant, Energy Efficient Construction**