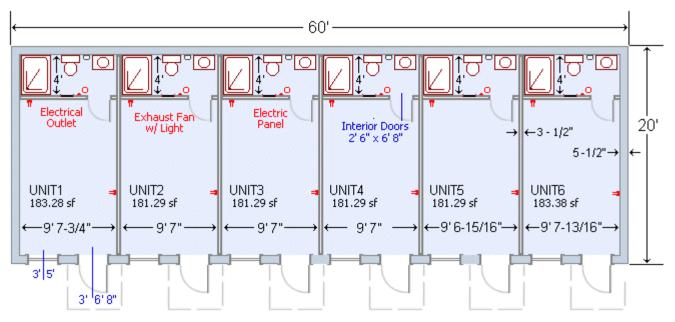

isaster Relief Housing Units (Multi-Dwelling) - Self Installed

Made from Steel-Skinned Structural Insulated
Panels (SIPs) - Insulated Wall & Roof Panels
Metal Roof Decking & Vinyl Siding
Engineered for up to 160 mph Winds
Fire, Sesimic, Pest-Resistant
Cold Formed Steel Frame Interior Walls
Highly Insulated Structure
Assemble with a Power Drill
Note: Many Other Designs Available



## Three Days to Move-in!







1 Bedroom, 1 Bath Living Area - 415 sq.ft. Total under roof - 523 sq.ft. A large screened porch allows you to enjoy the outdoors in any weather. The tall ceiling in the living room creates a feeling of space, and the skylight in the loft lets you enjoy the stars.





## ADU / Disaster Relief Housing -- Multi-Dwelling

#### Three Models

#### 6 Units - Each with 1 Room & 1 Bath



#### 4 Units - Each with 2 Rooms & 1 Bath



### ADU / Disaster Relief Housing -- Multi-Dwelling

Three Models (cont.)

**3 Units -** Each with 3 Rooms & 1 Bath



# **Steel-Skinned SIP - Hurricane, Fire, Seismic, Pest-Resistant, Energy Efficient Construction**