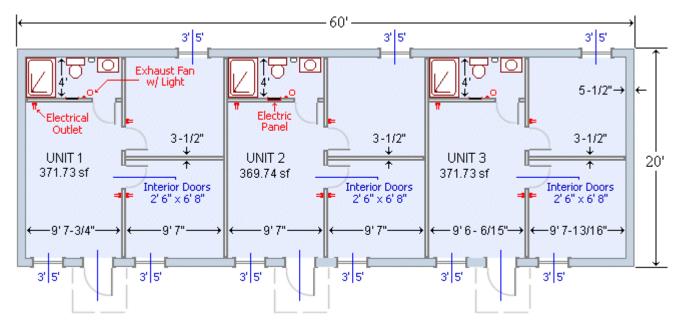

### ADU / Disaster Relief Housing -- Multi-Dwelling

Three Models (cont.)

**3 Units -** Each with 3 Rooms & 1 Bath