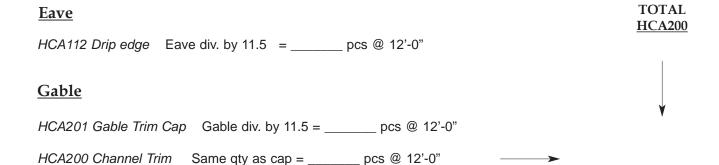

### Hip

HCA303 Rolled Ridge/Hip cap Ridge div. by 11.5 = \_\_\_\_\_ pcs @ 12'-0"

| <u>Headwall</u>                                                                                                                                                                                                     | 1        |  |  |  |  |  |
|---------------------------------------------------------------------------------------------------------------------------------------------------------------------------------------------------------------------|----------|--|--|--|--|--|
| HCA500 Headwall Headwall div. by 11.5 = pcs @ 12'-0"                                                                                                                                                                | <b>V</b> |  |  |  |  |  |
| <u>Sidewall</u>                                                                                                                                                                                                     |          |  |  |  |  |  |
| HCA410 Sidewall div. by 11.5 = pcs @ 12'-0"                                                                                                                                                                         |          |  |  |  |  |  |
| HCA200 Channel Trim Same qty as Sidewall = pcs @ 12'-0" →                                                                                                                                                           |          |  |  |  |  |  |
| Valley                                                                                                                                                                                                              |          |  |  |  |  |  |
| HCA800 Valley Valley div. by 11.5 = pcs @12'-0"                                                                                                                                                                     |          |  |  |  |  |  |
| HCA975 Joggle Cleat HCA800 Valley x 2 = pcs @ 12'-0"                                                                                                                                                                | 1        |  |  |  |  |  |
| Shed Ridge                                                                                                                                                                                                          |          |  |  |  |  |  |
| HCA342 Shed Ridge Shed Ridge div. by 11.5 = pcs @12'-0"                                                                                                                                                             |          |  |  |  |  |  |
| Total HCA200 Channel Trim                                                                                                                                                                                           |          |  |  |  |  |  |
| pcs @ 12                                                                                                                                                                                                            | '-0"     |  |  |  |  |  |
| Accessories                                                                                                                                                                                                         |          |  |  |  |  |  |
| Panel Fasteners (Choose one)                                                                                                                                                                                        |          |  |  |  |  |  |
| ** SWR9XX 2" Painted / Gasketed Screws Total Cartons x 175 = pcs (round to nearest 10                                                                                                                               | 0)       |  |  |  |  |  |
| OR                                                                                                                                                                                                                  |          |  |  |  |  |  |
| ** SWR402 2" Ring Shank Grommetted Nails Total Cartons x 200 = pcs (round to nearest                                                                                                                                | 500)     |  |  |  |  |  |
| RSS211 #12 x 1" Pancake Head Screws ( for trim installation if panels are to be fastened using SWR9XX screws ) ( HCA 112 Drip Edge + HCA200 Channel Trim + HCA 975 Joggle Cleat ) x 10 = pcs (round to nearest 100) |          |  |  |  |  |  |
| RSR3xx Rivets Total Roof Area div. by 15 = pcs (round to nearest 50)                                                                                                                                                |          |  |  |  |  |  |
| SWR9XX 2" Ptd Gasketed Screw (HSA303 Rolled Ridge/Hip x 12) + (HSA500 Headwall x 6) + (HSA342 Shed Ridge x 12) = pcs (round to nearest 100)                                                                         |          |  |  |  |  |  |
| RSC312 Butyl Tape 50' HCA975 Joggle Cleat div. by 4.5 = rolls                                                                                                                                                       |          |  |  |  |  |  |
| RSC350 Expandable Sealant Tape ((HSA303 Rolled Ridge/Hip x 2) + HSA500 Headwall + HSA342 Shed Ridge ) div. total by 1.75 = pcs                                                                                      |          |  |  |  |  |  |