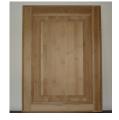

**Cabinet Doors - Raised Panel** 

Price per sf \$28.21

Finials, Turned **Five Styles** 

Price, each \$45.71

Handrail

Price per If 2 5/8" x 3" x 96" \$30.71

**Box Newel or Turned Post** 3 1/2" x 3 1/2" x 48"