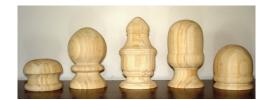

**Cabinet Doors - Raised Panel** 

Price per sf \$28.21

Finials, Turned **Five Styles** 

Price, each \$45.71

Handrail

Price per If 2 5/8" x 3" x 96" \$30.71

**Box Newel or Turned Post** 3 1/2" x 3 1/2" x 48"