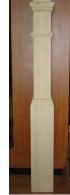

**Cabinet Doors - Raised Panel** 

Price per sf \$28.21

Finials, Turned **Five Styles** 

Price, each \$45.71

Handrail

Price per If 2 5/8" x 3" x 96" \$30.71

**Box Newel or Turned Post** 3 1/2" x 3 1/2" x 48"

3 1/2" x 3 1/2" x 60"

Price, each \$150.00 \$178.57

Shoe Rail 1" x 2 1/2" x 96"

Crown Molding

3/4" x 3 1/4" x 8'

3/4" x 4 1/4" x 8'

3/4" x 5 1/4" x 8'

3/4" x 5 1/4" x 8'