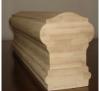

**Cabinet Doors - Raised Panel** 

Price per sf \$28.21

Finials, Turned **Five Styles** 

Price, each \$45.71

Handrail

Price per If 2 5/8" x 3" x 96" \$30.71

**Box Newel or Turned Post** 3 1/2" x 3 1/2" x 48"

3 1/2" x 3 1/2" x 60"

Price, each \$150.00 \$178.57

Shoe Rail 1" x 2 1/2" x 96"

Crown Molding

3/4" x 3 1/4" x 8'

3/4" x 4 1/4" x 8'

3/4" x 5 1/4" x 8'

3/4" x 5 1/4" x 8'