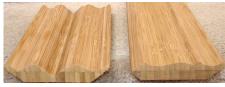

Price per If \$11.07

\$13.93

\$13.93

CM525

DCM-49L

| Crown "Rope" Molding | Price per If |
|----------------------|--------------|
| 3/4" x 3 1/4" x 8'   | \$15.36      |
| 3/4" x 4 1/4" x 8'   | \$16.79      |
| 3/4" x 5 1/4" x 8'   | \$17.50      |

DCM-49L

CM325,425,525

ADD CLEAR FINISH TO ANY MOLDING: \$1.50/LF

Terms: Prepaid by credit card or check

Quoted by job Freight: 1 to 2 weeks **Lead Time**