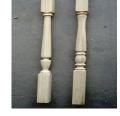

**Cabinet Doors - Raised Panel** 

Price per sf \$28.21

Finials, Turned **Five Styles** 

Price, each \$45.71

Handrail

Price per If 2 5/8" x 3" x 96" \$30.71

**Box Newel or Turned Post** 3 1/2" x 3 1/2" x 48"

3 1/2" x 3 1/2" x 60"

Price, each \$150.00 \$178.57

Shoe Rail 1" x 2 1/2" x 96"

Crown Molding

3/4" x 3 1/4" x 8'

3/4" x 4 1/4" x 8'

3/4" x 5 1/4" x 8'

3/4" x 5 1/4" x 8'