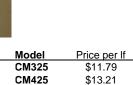

Price per If \$11.07

\$13.93

\$13.93

CM525

DCM-49L

| Crown "Rope" Molding | Price per If |
|----------------------|--------------|
| 3/4" x 3 1/4" x 8'   | \$15.36      |
| 3/4" x 4 1/4" x 8'   | \$16.79      |
| 3/4" x 5 1/4" x 8'   | \$17.50      |

DCM-49L

CM325,425,525

ADD CLEAR FINISH TO ANY MOLDING: \$1.50/LF

Terms: Prepaid by credit card or check

Quoted by job Freight: 1 to 2 weeks **Lead Time**