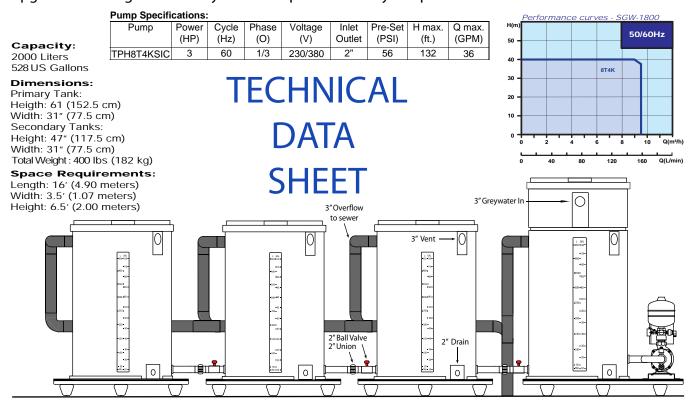

## **Features of the BRAC System**

The BRAC SGW Semi-Commercial System is a complete and portable all-in-one GRS which includes a 500 Litre (132 US Gal.) main holding tank as well as three additional 500 Litre (132 US Gal.) holding tanks that are completely adaptable. These additional tanks can be added or subtracted depending on the application or as the demand changes. All of the components rest on their own platforms making the GRS a very portable and interconnectable system. Also included is a 3 hp constant pressure pump capable of delivering 36 GPM at 56 PSI, a managed chlorination system and an upgraded cartridge filtration system. An optional blue dye dispenser is available.