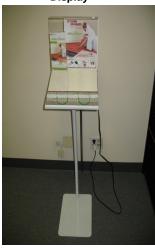

## Domoteck Stand-Up Display

Domoteck Counter Display

**Note:** Domoteck will offer 10 square feet of heating ribbon at no charge, for a dealer to install under flooring in the showroom, so people can walk on it to feel it.