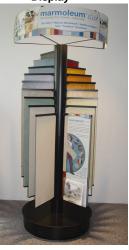

**Marmoleum Click** Display

**FSC Certified Teak** Display

**Domoteck Stand-Up** Display

Display

Note: Domoteck will offer 10 square feet of heating ribbon at no charge, for a dealer to install under flooring in the showroom, so people can walk on it to feel it.