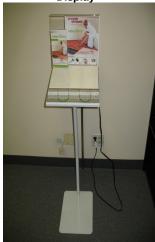

**Marmoleum Click** Display

**FSC Certified Teak** Display

**Domoteck Stand-Up** Display

Display

Note: Domoteck will offer 10 square feet of heating ribbon at no charge, for a dealer to install under flooring in the showroom, so people can walk on it to feel it.