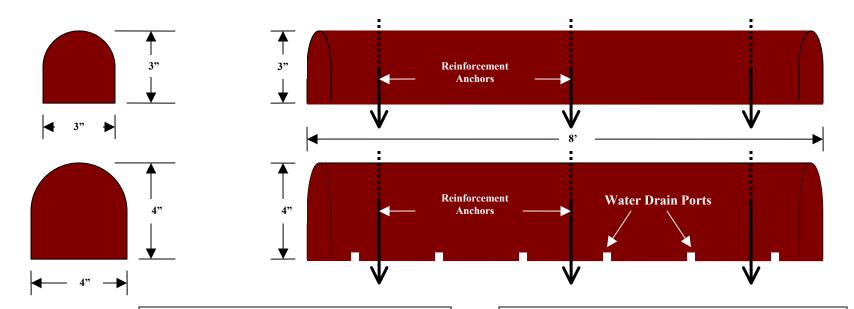

## End View of 3" & 4" Curb Not To Scale

## Thru View of 3" & 4" Curb Not To Scale

Drill a 1/4" hole in the center and approximately 12" from each end of the curb. Insert 3/8" x approximately 18" reinforcement anchor in each hole and drive in ground. Recess the anchor about half the thickness of the curb.

| 3" x 3" x 8' Rubber Flex Curb (Patent Pending) |                              |
|------------------------------------------------|------------------------------|
| Actual Size:                                   | 3" x 3" x 8'                 |
| Weight:                                        | 22 lbs.                      |
| Colors:                                        | Red, Green,<br>Brown & Black |

| 4" x 4" x 8' Rubber Flex Curb (Patent Pending) |                                                                |
|------------------------------------------------|----------------------------------------------------------------|
| Actual Size:                                   | 4" x 4" x 8'                                                   |
| Weight:                                        | 35 lbs.                                                        |
| Colors:                                        | Red, Green<br>Brown & Black                                    |
| Water Drain Ports:                             | Located throughout the bottom of the curb for better drainage. |