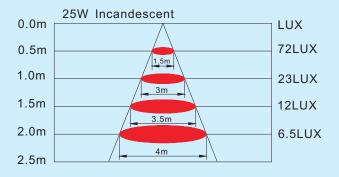

| AC90V~160V  | 40mA~31mA     | 60Hz              | warm white<br>/pure white<br>Red | 216lm/<br>230 lm | 87x87x130mm  | 125g            |
|        |       | AC190V~265V | 20mA~17mA     | 50Hz              |                                  |                  |              |                 |

## **Parameter Comparison**

| Characteristics | LED Bulb       | Incandescent  |  |
|-----------------|----------------|---------------|--|
| Efficiency      | 3W             | 25W           |  |
| Long Life       | 50000 Hour     | 1000 Hour     |  |
| Reliability     | Solid State    | Weak tungsten |  |
| Environment     | Returnable     | Unrecoverable |  |
| Heat            | <50℃           | >150℃         |  |
| Hart on body    | Green Lighting | UV            |  |

## **Lux Parameter**