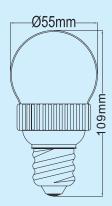

## **Technical Specifications**

- Power Factor(PF):>0.55
- Total Harmonic Distortion:<15%
- The number of LED:3pcs
- Color Temperature: warm white 2600K~4500K pure white 5000K~7000K (Remarks: Different requirements can be met: RGB Color, Watt, Lux, An-gle, etc.)

| Item   | Power | Voltage     | Input Current | Work<br>frequency | Color                            | Lumens           | Package Size | Gross<br>Weight |
|--------|-------|-------------|---------------|-------------------|----------------------------------|------------------|--------------|-----------------|
| CTC-11 | 1     | AC90V~160V  | 40mA~31mA     | 60Hz              | warm white<br>/pure white<br>Red | 216lm/<br>230 lm | 87x87x130mm  | 125g            |
|        |       | AC190V~265V | 20mA~17mA     | 50Hz              |                                  |                  |              |                 |