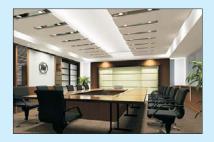

# LED Bulb

A-19 3W - (With Red Turtle Lamp Option)

#### Led bulb features

- Long lifespan, over 50,000 hours.
- Low electricity consumption, your electricity bill will be cut down sharply. Save 70—80% electric energy than incandescent lamp.
- Little maintenance cost, you don't need to worry about how to replace the failed bulb for 7 years.
- Safe, the light temperature is low.
- Environment friendly, no UV and infrared, no hazardous substance.
- Vibration-resistant, easy for transportation.
- It is used for replacing incandescent lamp.
- Wide applications: It is very suitable for decoration lighting in stations, clubs, stores, hotels, restaurants, gyms, airports, office buildings, factories, etc.

#### **Products Picture**







# **Application picture**







## **Technical Specifications**

- Power Factor(PF):>0.55
- Total Harmonic Distortion:<15%
- The number of LED:3pcs
- Color Temperature: warm white 2600K~4500K pure white 5000K~7000K (Remarks: Different requirements can be met: RGB Color, Watt, Lux, An-gle, etc.)

| Item   | Power | Voltage     | Input Current | Work<br>frequency | Color                            | Lumens           | Package Size | Gross<br>Weight |
|--------|-------|-------------|---------------|-------------------|----------------------------------|------------------|--------------|-----------------|
| CTC-11 | 1     | AC90V~160V  | 40mA~31mA     | 60Hz              | warm white<br>/pure white<br>Red | 216lm/<br>230 lm | 87x87x130mm  | 125g            |
|        |       | AC190V~265V | 20mA~17mA     | 50Hz