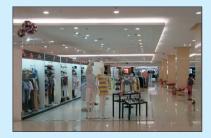

# LED Bulb

A-19 3W - (With Red Turtle Lamp Option)

#### Led bulb features

- Long lifespan, over 50,000 hours.
- Low electricity consumption, your electricity bill will be cut down sharply. Save 70—80% electric energy than incandescent lamp.
- Little maintenance cost, you don't need to worry about how to replace the failed bulb for 7 years.
- Safe, the light temperature is low.
- Environment friendly, no UV and infrared, no hazardous substance.
- Vibration-resistant, easy for transportation.
- It is used for replacing incandescent lamp.
- Wide applications: It is very suitable for decoration lighting in stations, clubs, stores, hotels, restaurants, gyms, airports, office buildings, factories, etc.

#### **Products Picture**







# **Application picture**







## **Technical Specifications**

- Power Factor(PF):>0.55
- Total Harmonic Distortion:<15%
- The number of LED:3pcs
- Color Temperature: warm white 2600K~4500K pure white 5000K~7000K (Remarks: Different requirements can be met: RGB Color, Watt, Lux, An-gle, etc.)

| Item   | Power | Voltage     | Input Current | Work<br>frequency | Color                            | Lumens           | Package Size | Gross<br>Weight |
|--------|-------|-------------|---------------|-------------------|----------------------------------|------------------|--------------|-----------------|
| CTC-11 | 1     | AC90V~160V  | 40mA~31mA     | 60Hz              | warm white<br>/pure white<br>Red | 216lm/<br>230 lm | 87x87x130mm  | 125g            |
|        |       | AC190V~265V | 20mA~17mA     | 50Hz