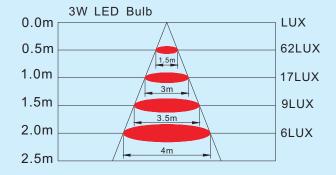

| AC90V~160V  | 40mA~31mA     | 60Hz              | warm white<br>/pure white<br>Red | 216lm/<br>230 lm | 87x87x130mm  | 125g            |
|        |       | AC190V~265V | 20mA~17mA     | 50Hz              |                                  |                  |              |                 |

## **Parameter Comparison**

| Characteristics | LED Bulb       | Incandescent  |  |
|-----------------|----------------|---------------|--|
| Efficiency      | 3W             | 25W           |  |
| Long Life       | 50000 Hour     | 1000 Hour     |  |
| Reliability     | Solid State    | Weak tungsten |  |
| Environment     | Returnable     | Unrecoverable |  |
| Heat            | <50℃           | >150℃         |  |
| Hart on body    | Green Lighting | UV            |  |

## **Lux Parameter**