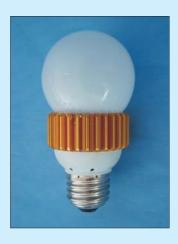

# LED Bulb

A-19 3W - (With Red Turtle Lamp Option)

#### Led bulb features

- Long lifespan, over 50,000 hours.
- Low electricity consumption, your electricity bill will be cut down sharply. Save 70—80% electric energy than incandescent lamp.
- Little maintenance cost, you don't need to worry about how to replace the failed bulb for 7 years.
- Safe, the light temperature is low.
- Environment friendly, no UV and infrared, no hazardous substance.
- Vibration-resistant, easy for transportation.
- It is used for replacing incandescent lamp.
- Wide applications: It is very suitable for decoration lighting in stations, clubs, stores, hotels, restaurants, gyms, airports, office buildings, factories, etc.

#### **Products Picture**







# **Application picture**







## **Technical Specifications**

- Power Factor(PF):>0.55
- Total Harmonic Distortion:<15%
- The number of LED:3pcs
- Color Temperature: warm white 2600K~4500K pure white 5000K~7000K (Remarks: Different requirements can be met: RGB Color, Watt, Lux, An-gle, etc.)

| Item   | Power | Voltage     | Input Current | Work<br>frequency | Color                            | Lumens           | Package Size | Gross<br>Weight |
|--------|-------|-------------|---------------|-------------------|----------------------------------|------------------|--------------|-----------------|
| CTC-11 | 1     | AC90V~160V  | 40mA~31mA     | 60Hz              | warm white<br>/pure white<br>Red | 216lm/<br>230 lm | 87x87x130mm  | 125g            |
|        |       | AC190V~26