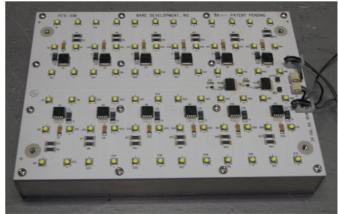

## **OUTPUT SPECIFICATIONS**

- \*Cree High Output LEDs
- \*Number of Lights 72
- \*Source power 168 Watts
- \*CRI 71
- \*Lumens 26,500 at 100%

  \*Efficacy 120 LM/W

  \*Chromaticity: White Light 5823k

  \*Junction Temperature <60°C
- \*IESNA Tested LM79 & LM80 \*Operating Range -30°C to 70°C
- \*Nominal Lumens per watt 260
- \*EMC: Complaint to 47 CFR, part 2, 15
- \*Viewing Angle 125°

#### **ASSEMBLY**

- \*Metal Core Board
- \*One piece aluminum heat sink dissipates heat
- \*Vibration resistant
- \*ASTM and NEMA Tested