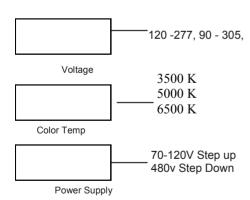

### **ELECTRICAL SPECIFICATIONS**

- \*47 to 63 Hertz ac line power voltage from 90 VAC RMS to 277 VAC RMS
- \*Available to 480 VAC
- \*Nominal operating efficiency is 85% typical at 230 VAC and maximum load
- \*Driver provides surge protection at 305 VAC
- \*Power distributed to onboard drivers per six LED lights