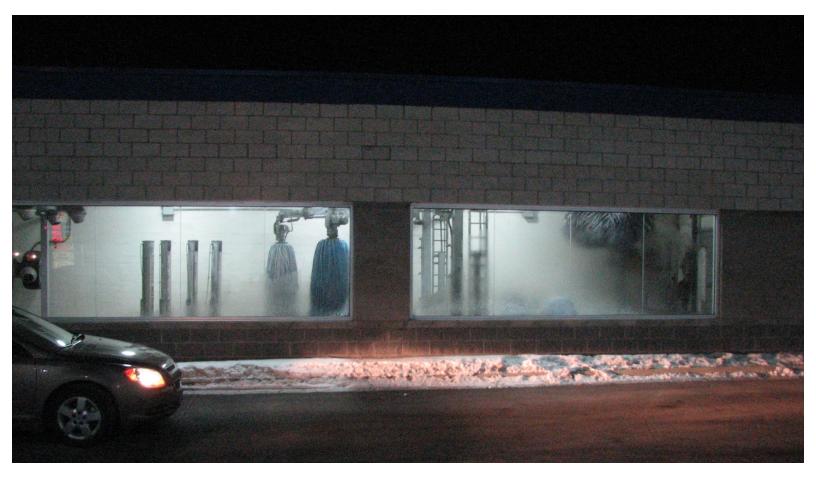

### LED Inside High Humidity Areas of Auto Car Wash

### LED Inside High Humidity Areas of Auto Car Wash

LED – HID Retrofits: Huge Savings in Installation Labor, Freight Cost. Modernize While Lowering the Impact on the Environment