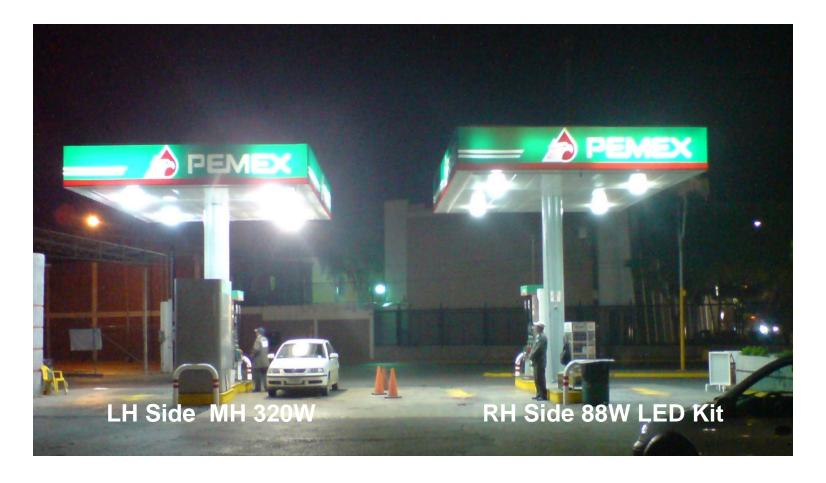

# LED – Gives You 400 Watts of HID Illumination Per Fixture, but Consumes only 88 Watts

# This Station Lowered its Electric Bill by \$2000 per Month @ \$0.08 / kWH. What is Your kWH Rate?