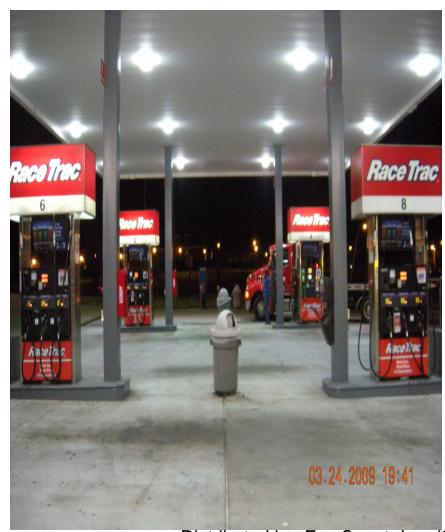

All Types Of Pole Light Fixtures





## Your LED Pole Light Will Provide Bright, Clear Lighting





#### **LED Pole Lighting**





#### **LED Wall Pack**





#### **LED Wall Packs and Pole Lights**





# LED Illuminates Auto Car Wash and Garages and Many More Applications





#### **LED Auto Car Wash Exit Areas**





#### **LED Kits Side View Of Wall Packs**





### LED Inside High Humidity Areas of Auto Car Wash





### LED Inside High Humidity Areas of Auto Car Wash





### LED Inside High Humidity Areas of Auto Car Wash





LED – HID Retrofits: Huge Savings in Installation Labor, Freight Cost. Modernize While Lowering the Impact on the Environment

# MORE GAS STATION EXAMPLE SITES:



### White and Brilliant - with Energy Savings up to 79% in Electric Bill for Illumination







## LED Retrofit Kits: Keep your Existing Fixtures, Save Money







## LED Retrofit Kits - Keep your Existing Fixtures Save Money





#### **LED Canopy Retrofit**





# Bright, Clear "Daylight" Color LED Lighting







# For More Information Contact:

Eco-\$mart, Inc.

(888) 329-2705 ph

(941) 377-9460 fx

info@eco-smart.com

www.eco-smart.com