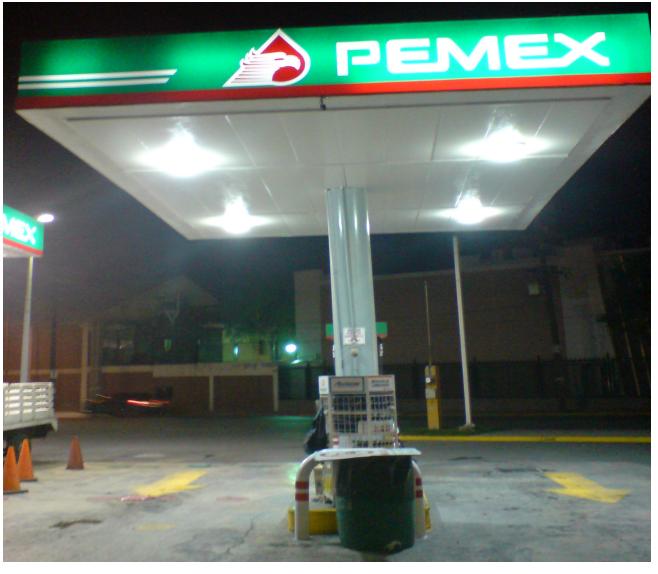

D Wall Packs and Pole Lights**





# LED Illuminates Auto Car Wash and Garages and Many More Applications





#### **LED Auto Car Wash Exit Areas**





#### **LED Kits Side View Of Wall Packs**





### LED Inside High Humidity Areas of Auto Car Wash





### LED Inside High Humidity Areas of Auto Car Wash





### LED Inside High Humidity Areas of Auto Car Wash





LED – HID Retrofits: Huge Savings in Installation Labor, Freight Cost. Modernize While Lowering the Impact on the Environment

# MORE GAS STATION EXAMPLE SITES:



### White and Brilliant - with Energy Savings up to 79% in Electric Bill for Illumination







## LED Retrofit Kits: Keep your Existing Fixtures, Save Money







## LED Retrofit Kits - Keep your Existing Fixtures Save Money





#### **LED Canopy Retrofit**





# Bright, Clear "Daylight" Color LED Lighting







# For More Information Contact:

Eco-\$mart, Inc.

(888) 329-2705 ph

(941) 377-9460 fx

info@eco-smart.com

www.eco-smart.com