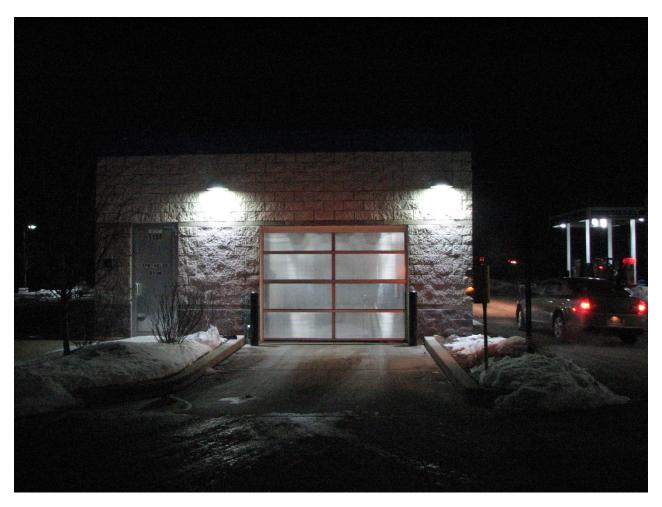

# LED Illuminates Auto Car Wash and Garages and Many More Applications

#### **LED Auto Car Wash Exit Areas**