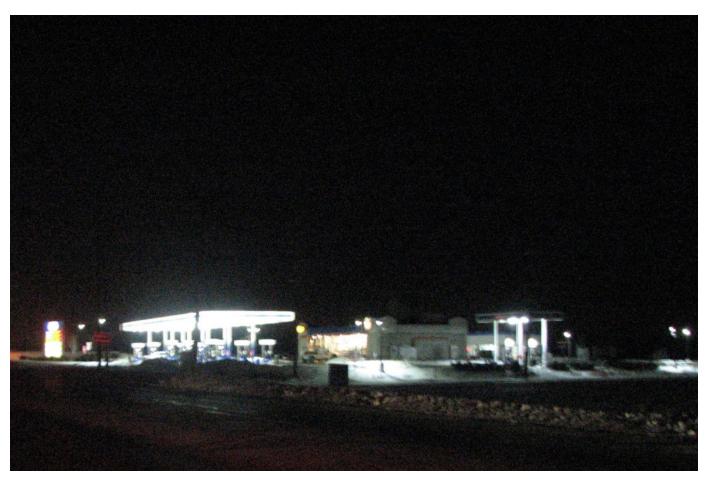

|
| Pole Lights                      | 88W                         | 14                 | 400   | 5,600                                             | 1,232                        |
| Car Wash Tunnel<br>Inside Lights | 88W                         | 6                  | 320   | 1,920                                             | 528                          |
| Wall packs                       | 59W                         | 7                  | 250   | 1,750                                             | 266                          |
| Site Total<br>Consumption        |                             |                    |       | 20,790                                            | 5,194                        |



# Crisp Clean Lighting Will Attract Customers (long distance view)





### LED Lights Put Illumination Where You Need it Most





## LED Crisp Clean and New Look Gives Feeling Of Security





### Save up to 79 Percent on Energy Costs, While Providing Clear, Safe Illumination



Distributed by: Eco-\$mart, Inc. (888) 329-2705 / info@eco-smart.com



### LED Retrofit Kits - Keep Your Existing Fixtures Save up to 79% on Energy Costs





## LED Illumination Stays Inside Parameters of the Canopy





## LED White, Bright Lights Illuminate the Floor and Equipment





### Your Dispensers Are Well Illuminated with LED Retrofit Kits



Distributed by: Eco-\$mart, Inc. (888) 329-2705 / info@eco-smart.com



# LED – Gives You 400 Watts of HID Illumination Per Fixture, but Consumes only 88 Watts





# This Station Lowered its Electric Bill by \$2000 per Month @