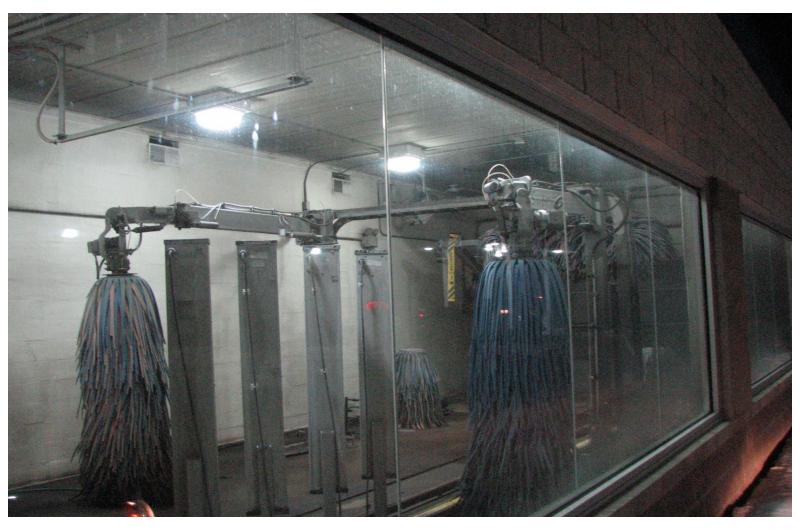

### LED Inside High Humidity Areas of Auto Car Wash

### LED Inside High Humidity Areas of Auto Car Wash

LED – HID Retrofits: Huge Savings in Installation Labor, Freight Cost. Modernize While Lowering the Impact on the Environment