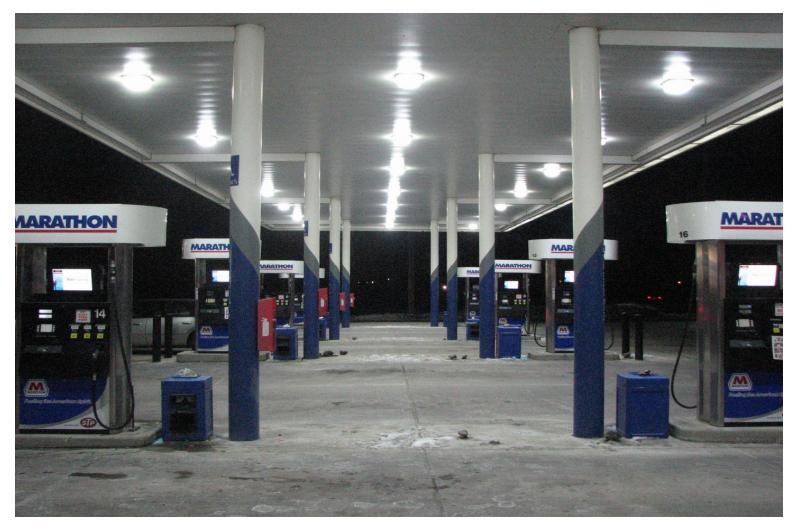

## LED White, Bright Lights Illuminate the Floor and Equipment

# LED – Gives You 400 Watts of HID Illumination Per Fixture, but Consumes only 88 Watts