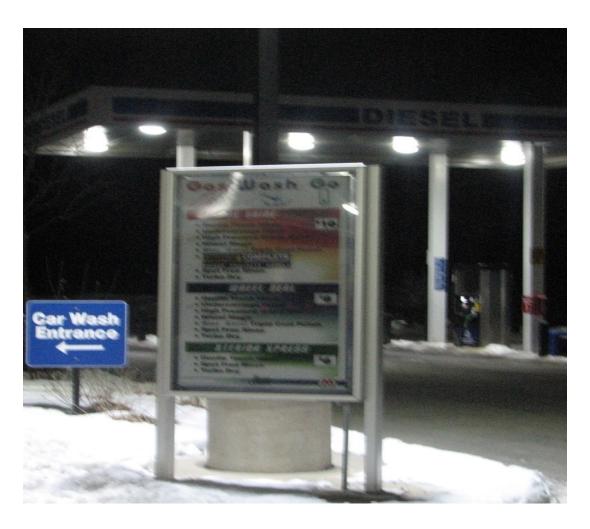

# MORE GAS STATION EXAMPLE SITES:

### White and Brilliant - with Energy Savings up to 79% in Electric Bill for Illumination