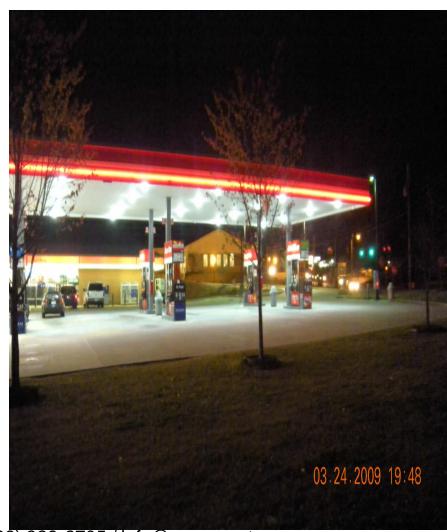

ll Types Of Pole Light Fixtures





## Your LED Pole Light Will Provide Bright, Clear Lighting





#### **LED Pole Lighting**





#### **LED Wall Pack**





#### **LED Wall Packs and Pole Lights**





# LED Illuminates Auto Car Wash and Garages and Many More Applications





#### **LED Auto Car Wash Exit Areas**





#### **LED Kits Side View Of Wall Packs**





### LED Inside High Humidity Areas of Auto Car Wash





### LED Inside High Humidity Areas of Auto Car Wash





### LED Inside High Humidity Areas of Auto Car Wash





LED – HID Retrofits: Huge Savings in Installation Labor, Freight Cost. Modernize While Lowering the Impact on the Environment

# MORE GAS STATION EXAMPLE SITES:



### White and Brilliant - with Energy Savings up to 79% in Electric Bill for Illumination







## LED Retrofit Kits: Keep your Existing Fixtures, Save Money







## LED Retrofit Kits - Keep your Existing Fixtures Save Money





#### **LED Canopy Retrofit**





# Bright, Clear "Daylight" Color LED Lighting







# For More Information Contact:

Eco-\$mart, Inc.

(888) 329-2705 ph

(941) 377-9460 fx

info@eco-smart.com

www.eco-smart.com