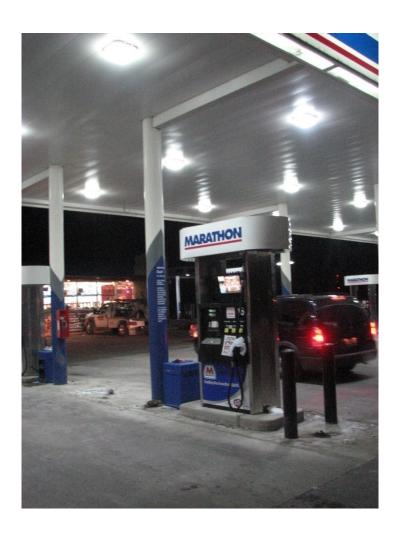

and New Look Gives Feeling Of Security





### Save up to 79 Percent on Energy Costs, While Providing Clear, Safe Illumination



Distributed by: Eco-\$mart, Inc. (888) 329-2705 / info@eco-smart.com



### LED Retrofit Kits - Keep Your Existing Fixtures Save up to 79% on Energy Costs





## LED Illumination Stays Inside Parameters of the Canopy





## LED White, Bright Lights Illuminate the Floor and Equipment





### Your Dispensers Are Well Illuminated with LED Retrofit Kits



Distributed by: Eco-\$mart, Inc. (888) 329-2705 / info@eco-smart.com



# LED – Gives You 400 Watts of HID Illumination Per Fixture, but Consumes only 88 Watts





# This Station Lowered its Electric Bill by \$2000 per Month @ \$0.08 / kWH. What is Your kWH Rate?





#### LED Lighting Will Not Attract Bugs





#### LED – HID Retrofit is the Most Efficient Canopy Light Kit in the Industry Today... New Fixtures Available as Well





#### **LED Pole Lighting**





## LED – HID Retrofits Will Fit All Types Of Pole Light Fixtures





## Your LED Pole Light Will Provide Bright, Clear Lighting





#### **LED Pole Lighting**





#### **LED Wall Pack**





#### **LED Wall Packs and Pole Lights**





# LED Illuminates Auto Car Wash and Garages and Many More Applications





#### **LED Auto Car Wash Exit Areas**





#### **LED Kits Side View Of Wall Packs**





### LED Inside High Humidity Areas of Auto Car Wash





### LED Inside High Humidity Areas of Auto Car Wash





### LED Inside High Humidity Areas of Auto Car Wash





LED – HID Retrofits: Huge Savings in Installation Labor, Freight