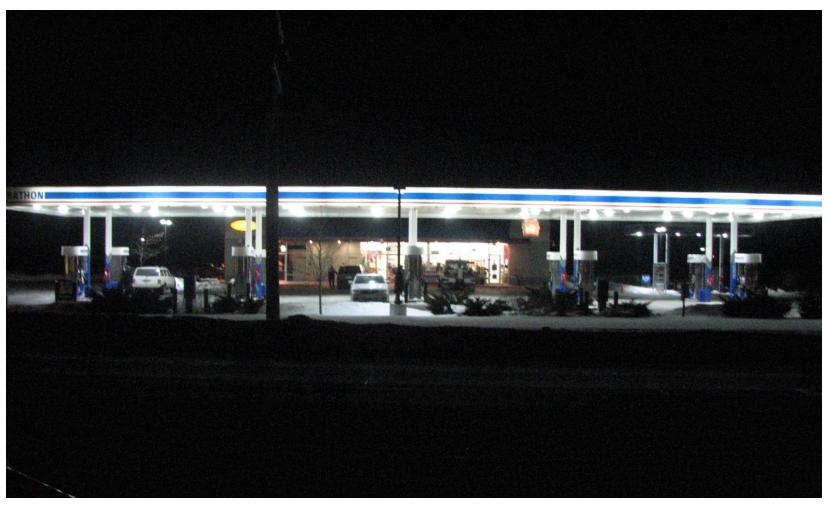

| 14                 | 400   | 5,600                                             | 1,232                        |
| Car Wash Tunnel<br>Inside Lights | 88W                         | 6                  | 320   | 1,920                                             | 528                          |
| Wall packs                       | 59W                         | 7                  | 250   | 1,750                                             | 266                          |
| Site Total<br>Consumption        |                             |                    |       | 20,790                                            | 5,194                        |



# Crisp Clean Lighting Will Attract Customers (long distance view)





### LED Lights Put Illumination Where You Need it Most





## LED Crisp Clean and New Look Gives Feeling Of Security





### Save up to 79 Percent on Energy Costs, While Providing Clear, Safe Illumination



Distributed by: Eco-\$mart, Inc. (888) 329-2705 / info@eco-smart.com



### LED Retrofit Kits - Keep Your Existing Fixtures Save up to 79% on Energy Costs





## LED Illumination Stays Inside Parameters of the Canopy





## LED White, Bright Lights Illuminate the Floor and Equipment





### Your Dispensers Are Well Illuminated with LED Retrofit Kits



Distributed by: Eco-\$mart, Inc. (888) 329-2705 / info@eco-smart.com



# LED – Gives You 400 Watts of HID Illumination Per Fixture, but Consumes only 88 Watts





# This Station Lowered its Electric Bill by \$2000 per Month @ \$0.08 / kWH. What is Your kWH Rate?





#### LED Lighting