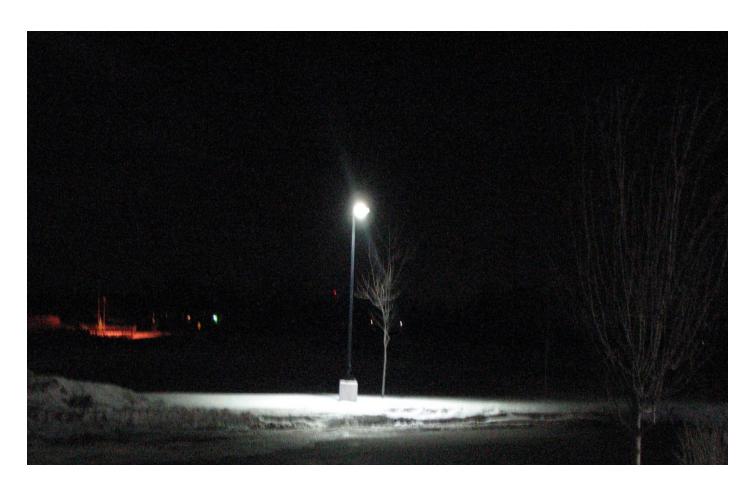

#### **LED Pole Lighting**

## LED – HID Retrofits Will Fit All Types Of Pole Light Fixtures

## Your LED Pole Light Will Provide Bright, Clear Lighting