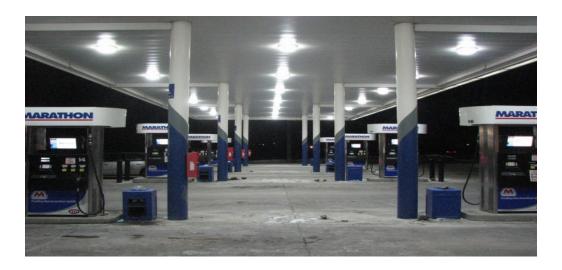

## LED Illumination Stays Inside Parameters of the Canopy

## LED White, Bright Lights Illuminate the Floor and Equipment

### Your Dispensers Are Well Illuminated with LED Retrofit Kits

Distributed by: Eco-\$mart, Inc. (888) 329-2705 / info@eco-smart.com