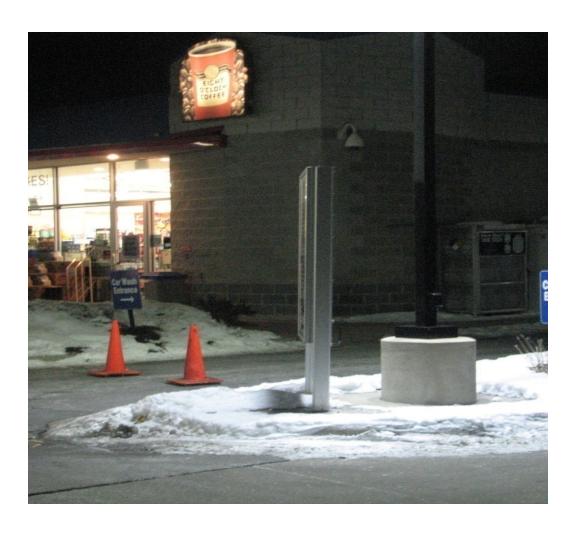

e Parameters of the Canopy





## LED White, Bright Lights Illuminate the Floor and Equipment





### Your Dispensers Are Well Illuminated with LED Retrofit Kits



Distributed by: Eco-\$mart, Inc. (888) 329-2705 / info@eco-smart.com



# LED – Gives You 400 Watts of HID Illumination Per Fixture, but Consumes only 88 Watts





# This Station Lowered its Electric Bill by \$2000 per Month @ \$0.08 / kWH. What is Your kWH Rate?





#### LED Lighting Will Not Attract Bugs





#### LED – HID Retrofit is the Most Efficient Canopy Light Kit in the Industry Today... New Fixtures Available as Well





#### **LED Pole Lighting**





## LED – HID Retrofits Will Fit All Types Of Pole Light Fixtures





## Your LED Pole Light Will Provide Bright, Clear Lighting





#### **LED Pole Lighting**





#### **LED Wall Pack**





#### **LED Wall Packs and Pole Lights**





# LED Illuminates Auto Car Wash and Garages and Many More Applications





#### **LED Auto Car Wash Exit Areas**





#### **LED Kits Side View Of Wall Packs**





### LED Inside High Humidity Areas of Auto Car Wash





### LED Inside High Humidity Areas of Auto Car Wash





### LED Inside High Humidity Areas of Auto Car Wash





LED – HID Retrofits: Huge Savings in Installation Labor, Freight Cost. Modernize While Lowering the Impact on the Environment

# MORE GAS STATION EXAMPLE SITES:



### White and Brilliant - with Energy Savings up to 79% in Electric Bill for Illumination







## LED Retrofit Kits: Keep your Existing Fixtures, Save Money







## LED Retrofit Kits - Keep your Existing Fixtures Save