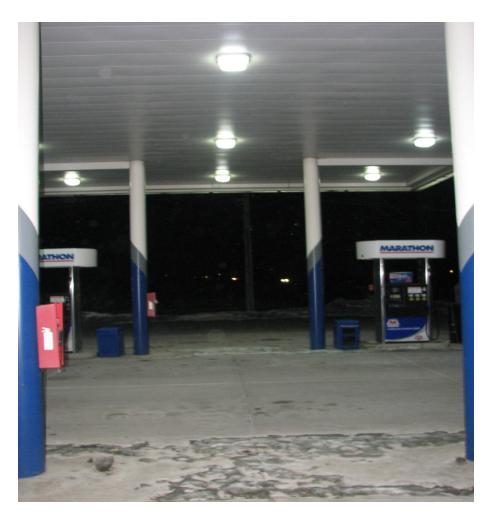

## LED Illumination Stays Inside Parameters of the Canopy

### Your Dispensers Are Well Illuminated with LED Retrofit Kits

Distributed by: Eco-\$mart, Inc. (888) 329-2705 / info@eco-smart.com

# LED – Gives You 400 Watts of HID Illumination Per Fixture, but Consumes only 88 Watts