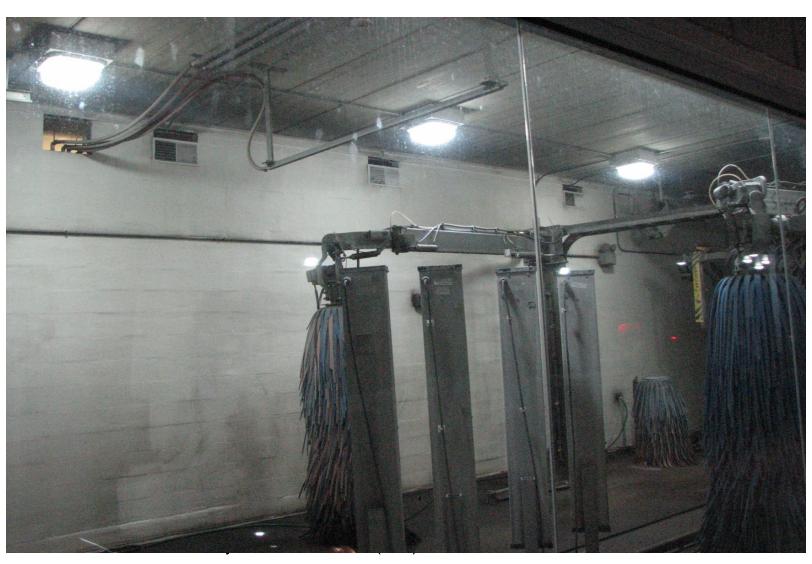

## LED White, Bright Lights Illuminate the Floor and Equipment

### LED Inside High Humidity Areas of Auto Car Wash

### LED Inside High Humidity Areas of Auto Car Wash

LED – HID Retrofits: Huge Savings in Installation Labor, Freight Cost. Modernize While Lowering the Impact on the Environment