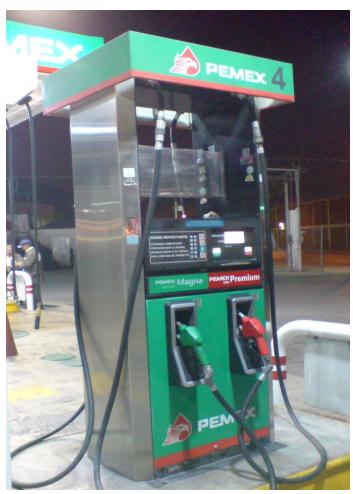

### Your Dispensers Are Well Illuminated with LED Retrofit Kits

Distributed by: Eco-\$mart, Inc. (888) 329-2705 / info@eco-smart.com