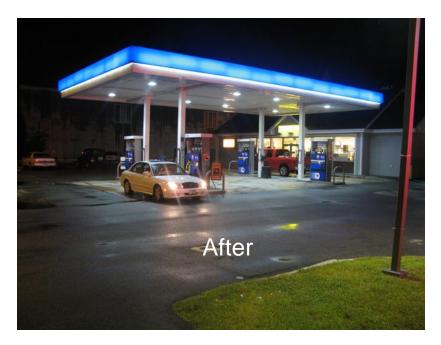

# Crisp Clean Lighting Will Attract Customers (long distance view)

## LED Crisp Clean and New Look Gives Feeling Of Security