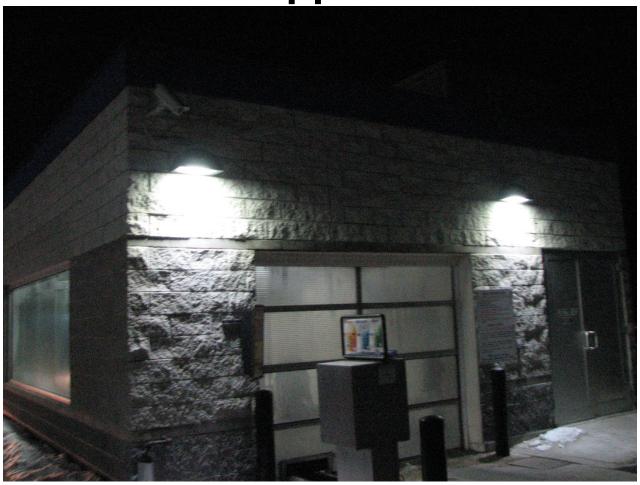

# LED Illuminates Auto Car Wash and Garages and Many More Applications

#### **LED Auto Car Wash Exit Areas**