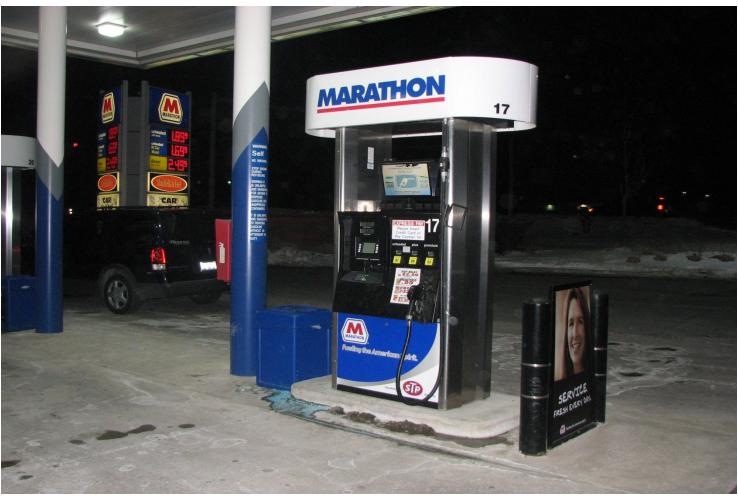

### Your Dispensers Are Well Illuminated with LED Retrofit Kits

Distributed by: Eco-\$mart, Inc. (888) 329-2705 / info@eco-smart.com