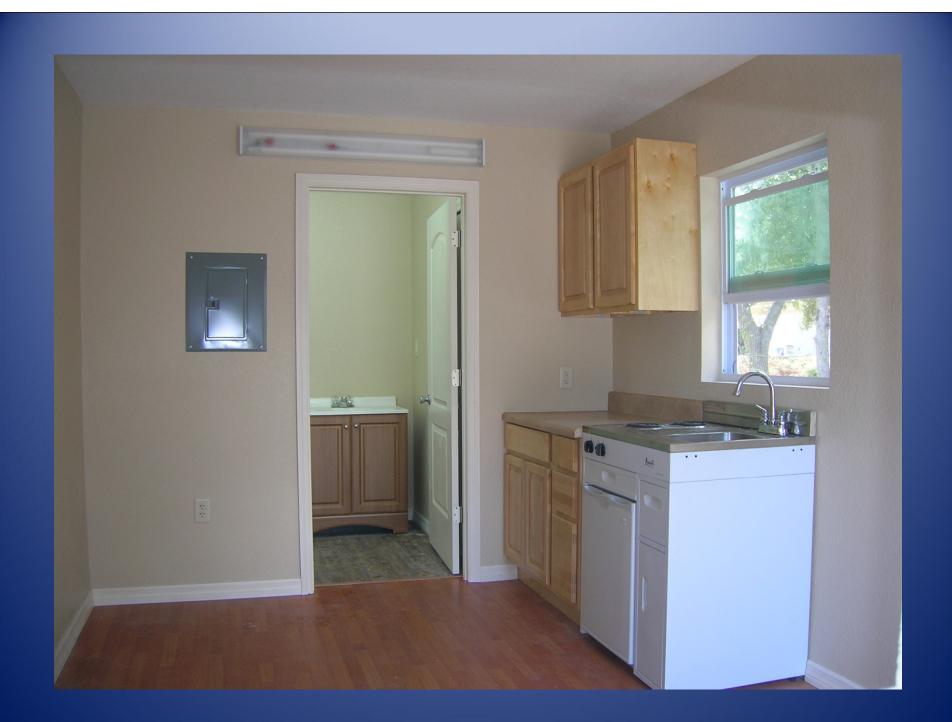

## Transportable Cottage With 1 Living/Sleeping Room/1 Bath/Kitchen

\*Murphy Bed
Connection is a no
cost option

Insulated walls and roof for energy efficiency
All steel framing
Includes portable heat / air unit.
Mounted on skids for ease of transport
Other sizes and complete homes available