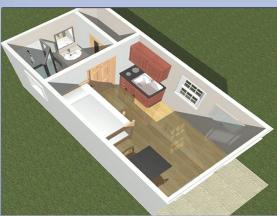

## Transportable Cottage With 1 Living/Sleeping Room/1 Bath/Kitchen

\*Murphy Bed
Connection is a no
cost option

Insulated walls and roof for energy efficiency
All steel framing
Includes portable heat / air unit.
Mounted on skids for ease of transport
Other sizes and complete homes available