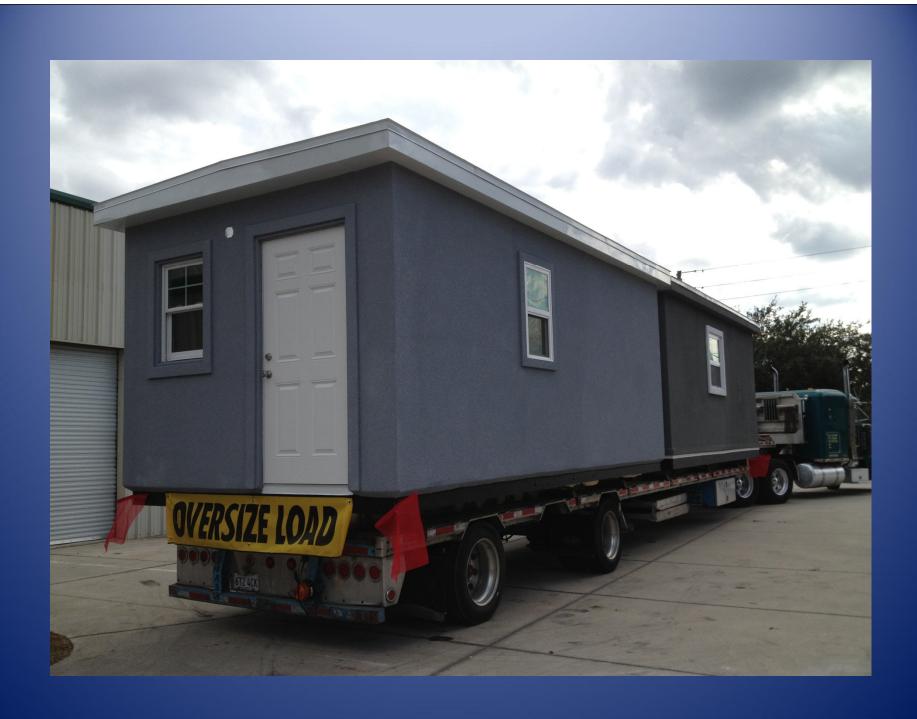

Size: 200 square feet Construction Time: 3 to 5 Days Budgeted Price: \$40,500.00 delivered.

## Transportable Cottage With 1 Living/Sleeping Room/1 Bath/Kitchen

\*Murphy Bed
Connection is a no
cost option

Insulated walls and roof for energy efficiency
All steel framing
Includes portable heat / air unit.
Mounted on skids for ease of transport
Other sizes and complete homes available