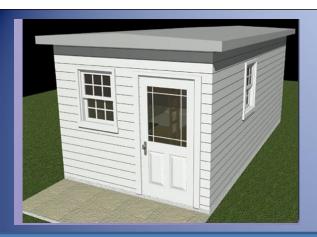

## Transportable Cottage With 1 Living/Sleeping Room/1 Bath/Kitchen

\*Murphy Bed
Connection is a no
cost option

Insulated walls and roof for energy efficiency
All steel framing
Includes portable heat / air unit.
Mounted on skids for ease of transport
Other sizes and complete homes available