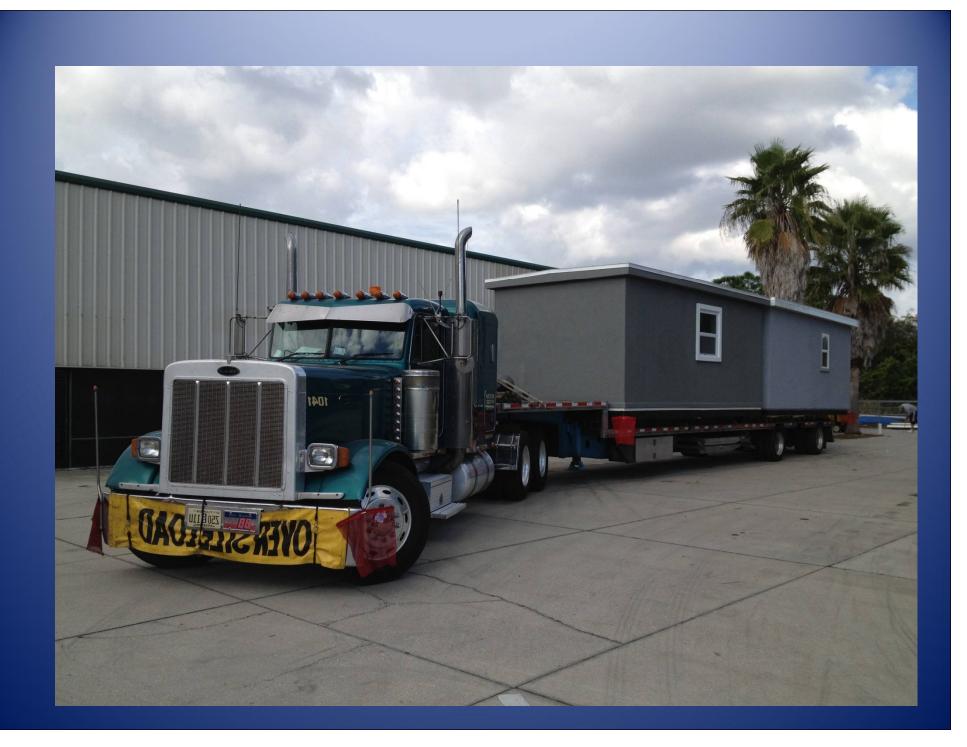

## Transportable Cottage With 1 Living/Sleeping Room/1 Bath/Kitchen

\*Murphy Bed
Connection is a no
cost option

Insulated walls and roof for energy efficiency
All steel framing
Includes portable heat / air unit.
Mounted on skids for ease of transport
Other sizes and complete homes available