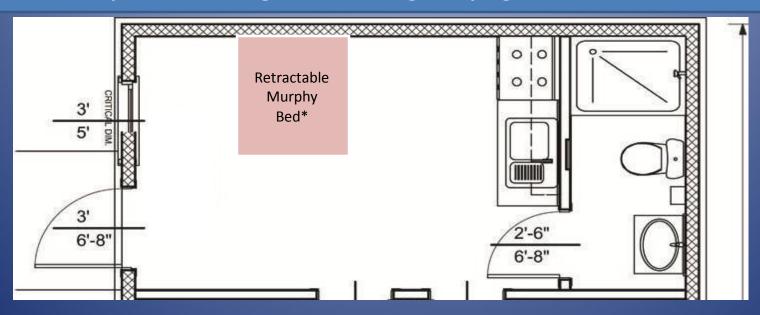

Size: 200 square feet Construction Time: 3 to 5 Days Budgeted Price: \$40,500.00 delivered.

## Transportable Cottage With 1 Living/Sleeping Room/1 Bath/Kitchen

\*Murphy Bed
Connection is a no
cost option

Insulated walls and roof for energy efficiency
All steel framing
Includes portable heat / air unit.
Mounted on skids for ease of transport
Other sizes and complete homes available