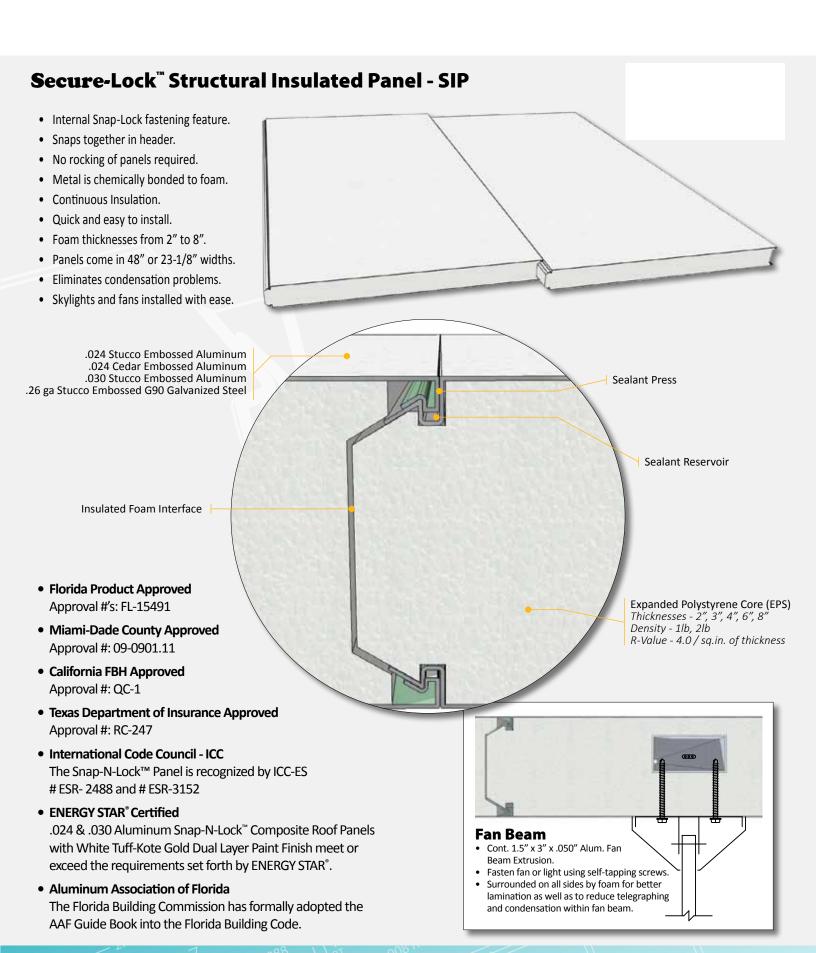

# More Sizes. More Colors. More Options.

# What is Tuff-Kote Gold?

Tuff-Kote Gold is a dual-layer paint finish with a base color layer, and a clear protective top layer. The top coat is fused to the base coat during the baking cycle. The result is a paint finish that is more resistant to damage than standard paint finishes.

- · Durable satin matte finish.
- More resistant to weather and alkalines.
- Requires less maintenance than other finishes.
- Resists scratching, marring, corrosion and fading.
- Protects against surface damage during installation process.