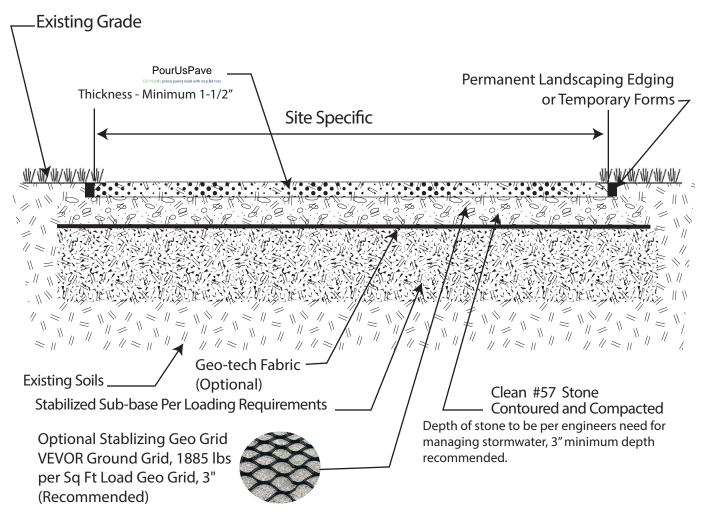

## PourUsPave Detail

ECO friendly porous paving made with recycled tires

## STANDARD ELEVATION DETAIL

Note: The 3" of clean #stone is a recommendation for creating a reservoir for holding stormwater. The actual calculation of the volume needed for managing stormwater is a function of the design professional

This drawing is the property of PourUSPave designs. The drawing is being furnished for information only. The use does not represent an engineers certification of required local building codes or regulations unless it has been approved by local authorities